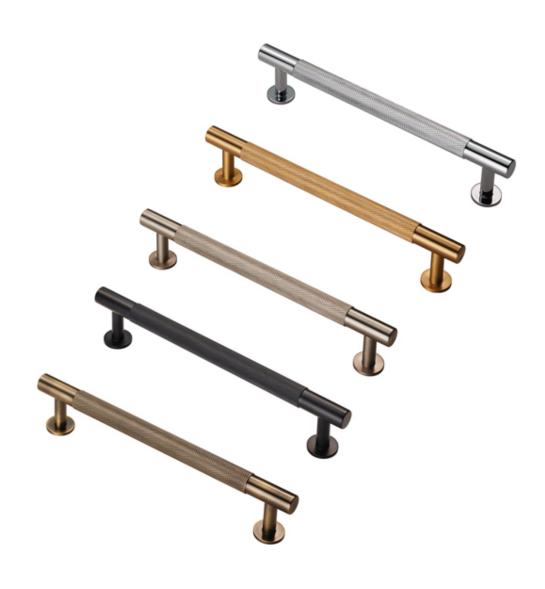

# **Knurled Pull Handle**

**Product Images** 

## **Product Options**

| Finishes: | Polished Chrome                               |
|-----------|-----------------------------------------------|
|           | Antique Brass                                 |
|           | Matt Black                                    |
|           | Satin Nickel                                  |
|           | Satin Brass                                   |
| Sizes:    | 128mm Centres, 158mm Overall, 36mm Projection |
|           | 160mm Centres, 190mm Overall, 36mm Projection |
|           | 224mm Centres, 274mm Overall, 36mm Projection |
|           | 320mm Centres, 370mm Overall, 36mm Projection |