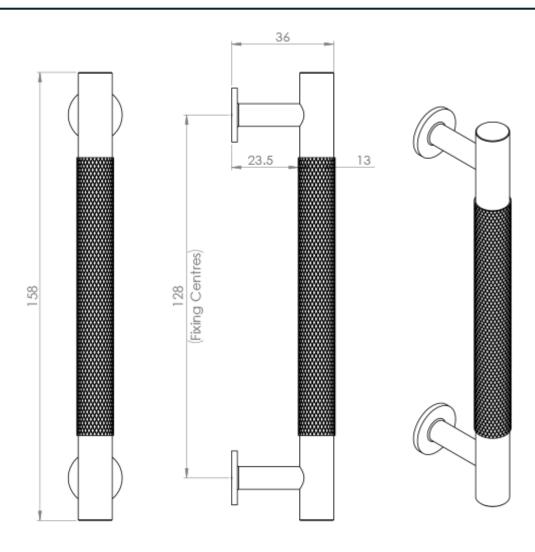

## **Technical Details**

This drawing is the property of Carlisle Brass Limited, all design rights reserved

## **Product Options**

| Finishes: | Polished Chrome                               |
|-----------|-----------------------------------------------|
|           | Antique Brass                                 |
|           | Matt Black                                    |
|           | Satin Nickel                                  |
|           | Satin Brass                                   |
| Sizes:    | 128mm Centres, 158mm Overall, 36mm Projection |
|           | 160mm Centres, 190mm Overall, 36mm Projection |
|           | 224mm Centres, 274mm Overall, 36mm Projection |
|           | 320mm Centres, 370mm Overall, 36mm Projection |