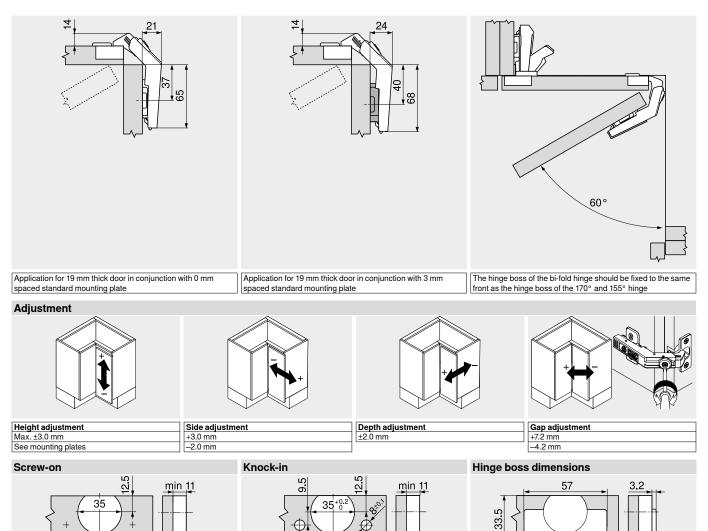

### Corner cabinet bi-fold hinge

Planning

Hinge dimensions and gap calculation based on factory setting

| Page instructions                 |     |                                  |     |
|-----------------------------------|-----|----------------------------------|-----|
| Overview – CLIP top BLUMOTION /   | 107 | Assembly, removal and adjustment | 196 |
| CLIP top – hinges                 | 107 | Overview – assembly devices      | 683 |
| Mounting plates                   | 186 | More technical details           | 774 |
| Accessories – hinge arm cover cap | 193 |                                  |     |
| Accessories – general             | 194 |                                  |     |
| Overview – BLUMOTION for doors    | 539 |                                  |     |