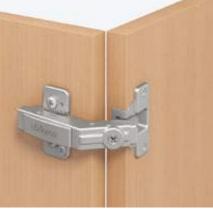

## Corner cabinet bi-fold hinge

- Special hinge for corner cabinets with bifold doors
- For door thicknesses from 15–23 mm,
- factory setting for 19 mm door thickness - For use in combination with 155° or 170° hinge
- CLIP top with closing mechanism (spring)
- All metal hinge, nickel plated

BLUMOTION

- 60° opening angle

60°

- 3-dimensional front adjustment
- Easy gap and depth adjustment using the spiral-tech feature
- Tool-free door to cabinet assembly and removal

| Order information  |
|--------------------|
| <b>D</b> · · · · · |