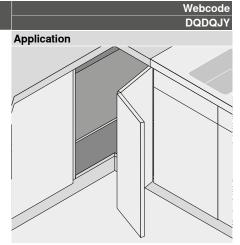

### Corner cabinet bi-fold hinge

Planning

Hinge dimensions and gap calculation based on factory setting

| Page instructions                 |     |                                  |     |
|-----------------------------------|-----|----------------------------------|-----|
| Overview – CLIP top BLUMOTION /   | 107 | Assembly, removal and adjustment | 196 |
| CLIP top – hinges                 | 107 | Overview – assembly devices      | 683 |
| Mounting plates                   | 186 | More technical details           | 774 |
| Accessories – hinge arm cover cap | 193 |                                  |     |
| Accessories – general             | 194 |                                  |     |
| Overview – BLUMOTION for doors    | 539 |                                  |     |

45

Webcode

DQDQJY