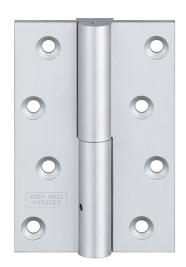

# front view

### Technical data

| Property           | Value          |
|--------------------|----------------|
| Load capacity      | 45.0 kg        |
| Knuckle Diameter   | 14.5 mm        |
| Overall length     | 100.0 mm       |
| Overall width      | 68.0 mm        |
| Material thickness | 4.0 mm         |
| Screw              | 10.0 x 32.0 mm |