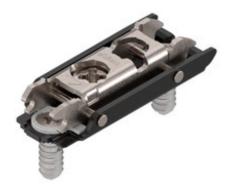

## **Product details**

CLIP mounting plate, straight, 0 mm, steel, Expando (pre-mounted screws with split dowels), HA: cam

| Part number                | 177H3100E     |
|----------------------------|---------------|
| Item number                | 04786051      |
| Colour / finish            | Onyx black    |
| Packaging quantity         | 500           |
| Weight per 1,000 Pcs in kg | 17.93         |
| EAN code                   | 9009494340518 |
| UPC code                   |               |

## Technical attributes

| Attribute                                            | Value                                          |
|------------------------------------------------------|------------------------------------------------|
| mounting plate system                                | CLIP                                           |
| Shape of mounting plate                              | straight                                       |
| Upper part material                                  | Steel                                          |
| surface of bottom part                               | Onyx black                                     |
| Fixing                                               | Expando (pre-mounted screws with split dowels) |
| distance cabinet front edge to first fixing position | 20                                             |
| diametre of fixing holes                             | 5                                              |
| drilling depth of fixing holes                       | 11                                             |
| Mounting plates height adjustment                    | with cam                                       |
| Height adjustment                                    | +/- 2 mm                                       |
| Height                                               | 8.5                                            |
| Spacing                                              | 0                                              |
| Angle                                                | 0                                              |
| Item package                                         | 1 piece                                        |
| packaging                                            | industrial packing                             |
| material of bottom part                              | Steel                                          |