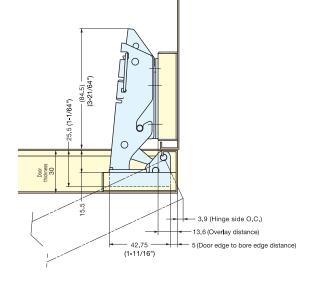

Installation

| Item No. | Weight (g) | Carton (pcs) | Item No. | Part Name      | Material | Finish |
|----------|------------|--------------|----------|----------------|----------|--------|
| H95TSH   | 149        | 100          | H95TSH   | Body           | Steel    | Nickel |
| H95TSZ   | 94         | 100          | H95TSZ   | Mounting Plate |          |        |