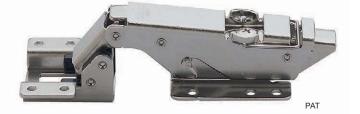

## NO SCREW H95TS

95° opening concealed hinge.

- Clip-on feature allows easy door installation/ removal.
- Safety lock feature.
- · Door opens without interfering with adjacent cabinet doors.
- Ideal when two doors are installed close together.