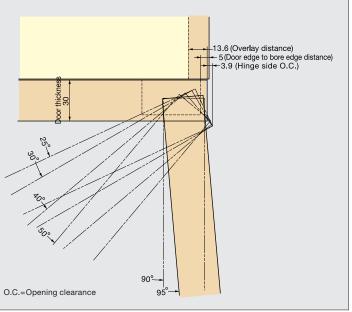

Installation

| Item No. | Weight (g) | Carton (pcs) | Item No. | Part Name      | Material | Finish |
|----------|------------|--------------|----------|----------------|----------|--------|
| H95TSH   | 149        | 100          | H95TSH   | Body           | Steel    | Nickel |
| H95TSZ   | 94         | 100          | H95TSZ   | Mounting Plate |          |        |