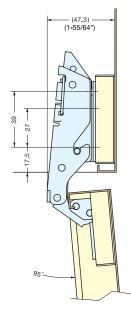

Installation

| Item No. | Weight (g) | Carton (pcs) | Item No. | Part Name      | Material | Finish |
|----------|------------|--------------|----------|----------------|----------|--------|
| H95TSH   | 149        | 100          | H95TSH   | Body           | Steel    | Nickel |
| H95TSZ   | 94         | 100          | H95TSZ   | Mounting Plate |          |        |