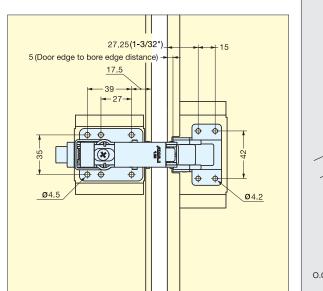

Installation

| Item No. | Weight (g) | Carton (pcs) | Item No. | Part Name      | Material | Finish |
|----------|------------|--------------|----------|----------------|----------|--------|
| H95TSH   | 149        | 100          | H95TSH   | Body           | Steel    | Nickel |
| H95TSZ   | 94         | 100          | H95TSZ   | Mounting Plate |          |        |