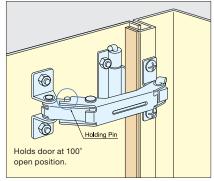

## HG-YS65C

24

25

23

24

12.5

13.5

- Combination of hinge and stay.
- Designed for sheet metal application.
- Stay holds door at 100° open position.
- Removable pin (included) allows for easy door installation/removal.
- Holding force: 30 kgf·cm/piece (26 lbs·in/piece)
- Door weight: Max. 10kg/pair (22 lbs/pair)
- Ring retainer for pins not included.

Installation

| No. | Part Name     | Material            | Finish   |  |
|-----|---------------|---------------------|----------|--|
| 1   | Hinge         |                     | Polished |  |
| 2   | Stay          | 304 Stainless Steel |          |  |
| 3   | Bracket       |                     |          |  |
| 4   | Hinge Bracket |                     |          |  |