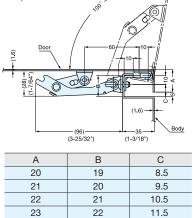

## HG-YS65C

24

25

23

24

12.5

13.5

- Combination of hinge and stay.
- Designed for sheet metal application.
- Stay holds door at 100° open position.
- Removable pin (included) allows for easy door installation/removal.
- Holding force: 30 kgf·cm/piece (26 lbs·in/piece)
- Door weight: Max. 10kg/pair (22 lbs/pair)
- Ring retainer for pins not included.

Installation

| No. | Part Name     | Material            | Finish   |  |
|-----|---------------|---------------------|----------|--|
| 1   | Hinge         |                     | Polished |  |
| 2   | Stay          | 304 Stainless Steel |          |  |
| 3   | Bracket       |                     |          |  |
| 4   | Hinge Bracket |                     |          |  |