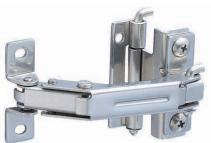

## **CONCEALED HINGE (W/STAY)**

## HG-YS65C

24

25

23

24

12.5

13.5

- Combination of hinge and stay.
- Designed for sheet metal application.
- Stay holds door at 100° open position.
- Removable pin (included) allows for easy door installation/removal.
- Holding force: 30 kgf·cm/piece (26 lbs·in/piece)
- Door weight: Max. 10kg/pair (22 lbs/pair)
- Ring retainer for pins not included.