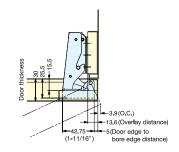

Installation

O.C. = Opening clearance

| Item No. | Weight (g) | Carton (pcs) |
|----------|------------|--------------|
| H95TMH   | 138        | 100          |
| H95TMZ   | 81         | 100          |

| Item No. | Part Name      | Material | Finish |
|----------|----------------|----------|--------|
| H95TMH   | Body           | Steel    | Nickel |
| H95TMZ   | Mounting Plate | Steel    | Nickei |