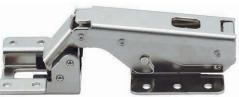

## **CONCEALED HINGE (CLIP-ON)**

## **H95TM**

PAT.P

• 95° opening concealed hinge.

- Clip-on feature allows easy door installation/removal.
- · Door opens without interfering with adjacent cabinet doors.
- Ideal when two doors are installed close together.