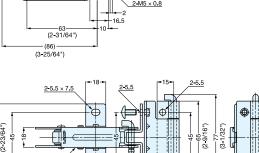

Installation

O.C. = Opening clearance

| Item No. | Weight (g) | Carton (pcs) |
|----------|------------|--------------|
| H95TMH   | 138        | 100          |
| H95TMZ   | 81         | 100          |

| Item No. | Part Name      | Material | Finish |
|----------|----------------|----------|--------|
| H95TMH   | Body           | Steel    | Nickel |
| H95TMZ   | Mounting Plate | Steel    | Nickei |