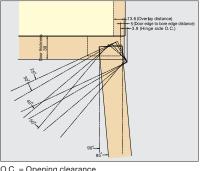

Installation

O.C. = Opening clearance

| Item No. | Weight (g) | Carton (pcs) |
|----------|------------|--------------|
| H95TMH   | 138        | 100          |
| H95TMZ   | 81         | 100          |

| Item No. | Part Name      | Material | Finish |
|----------|----------------|----------|--------|
| H95TMH   | Body           | Steel    | Nickel |
| H95TMZ   | Mounting Plate | Steel    | Nickei |