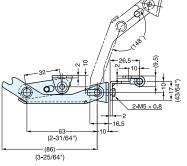

| (2-23/64") |   |   | \$ 45 67 67 67 67 67 67 67 67 67 67 67 67 67 | 132 132 |
|------------|---|---|----------------------------------------------|---------|
| •          | 2 | 3 | 4 1 05                                       |         |

Installation

| No. | Part Name     | Material            | Finish   |  |
|-----|---------------|---------------------|----------|--|
| 1   | Hinge         |                     | Polished |  |
| 2   | Stay          | 304 Stainless Steel |          |  |
| 3   | Bracket       |                     |          |  |
| 4   | Hinge Bracket |                     |          |  |