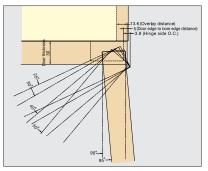

Installation

O.C. = Opening clearance

| Item No. | Weight (g) | Carton (pcs) |
|----------|------------|--------------|
| H95TMH   | 138        | 100          |
| H95TMZ   | 81         | 100          |

| Item No. | Part Name      | Material | Finish |
|----------|----------------|----------|--------|
| H95TMH   | Body           | Steel    | Nickel |
| H95TMZ   | Mounting Plate | Steel    | Nickei |