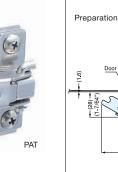

Installation

O.C. = Opening clearance

| Item No. | Weight (g) | Carton (pcs) |
|----------|------------|--------------|
| H95TMH   | 138        | 100          |
| H95TMZ   | 81         | 100          |

| Item No. | Part Name      | Material | Finish |
|----------|----------------|----------|--------|
| H95TMH   | Body           | Steel    | Nickel |
| H95TMZ   | Mounting Plate | Steel    | Nickei |