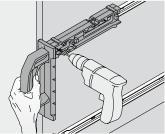

### Cabinet assembly

- Mark cabinet profile height position
- Clip cabinet profile on to MINIFIX
- Position MINIFIX on marking line
- Screw on cabinet profile (pre-drilling with centre bit M01.ZZ03 recommended)