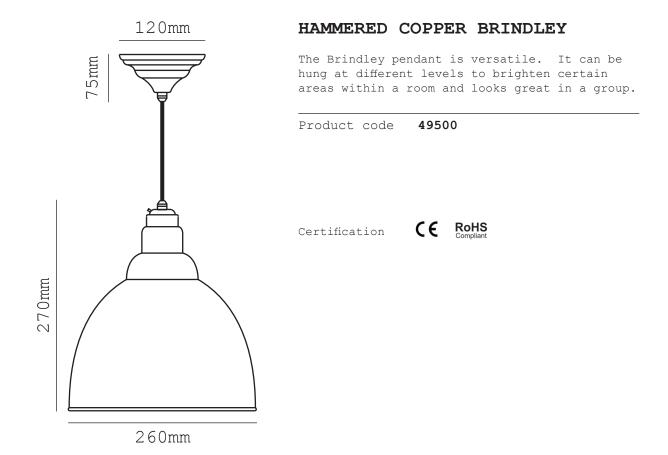

## Specification

| Material    | Hand spun from solid steel<br>& finished in hammered copper.                                                                                                                                            |
|-------------|---------------------------------------------------------------------------------------------------------------------------------------------------------------------------------------------------------|
| Style       | Pendant light                                                                                                                                                                                           |
| Colour      | Copper                                                                                                                                                                                                  |
| Maintenance | Always make sure that the electricity supply has been turned off before<br>cleaning. Remove dust with a soft dry cloth. Do not use any polishing<br>agents, liquid or abrasive materials when cleaning. |
| Bulb Type   | E27 Edison Screw Lamp Fitting<br>LED Bulbs only<br>6W Maximum<br>Light fittings are dimmable as long as a dimmable LED bulb is fitted.                                                                  |
| Cable type  | 1.5m<br>Black Fabric Cable                                                                                                                                                                              |
| Weight      | 0.9kg                                                                                                                                                                                                   |
| Dimensions  | Ø 260mm - H 270mm<br>Ceiling Rose Ø 120mm                                                                                                                                                               |