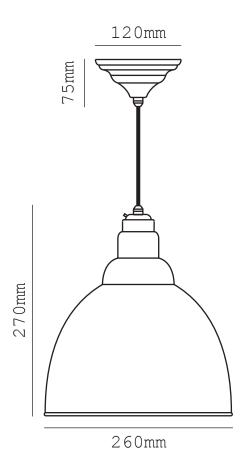

Cable type 1.5m

Black Fabric Cable

Weight 0.9kg

Dimensions Ø 260mm - H 270mm

Ceiling Rose Ø 120mm

<sup>\*</sup> Please note that as our pendants are handmade, weight & dimensions may vary slightly.