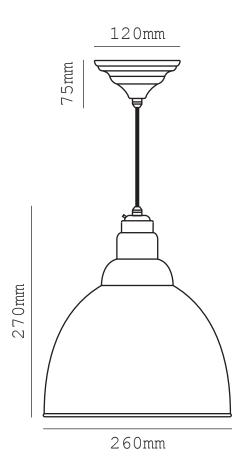

Cable type 1.5m

Black Fabric Cable

Weight 0.9kg

Dimensions Ø 260mm - H 270mm

Ceiling Rose Ø 120mm

<sup>\*</sup> Please note that as our pendants are handmade, weight & dimensions may vary slightly.