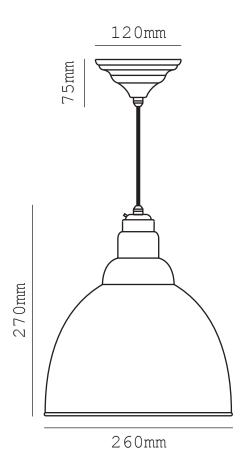

Cable type 1.5m

Black Fabric Cable

Weight 0.9kg

Dimensions Ø 260mm - H 270mm

Ceiling Rose Ø 120mm

<sup>\*</sup> Please note that as our pendants are handmade, weight & dimensions may vary slightly.