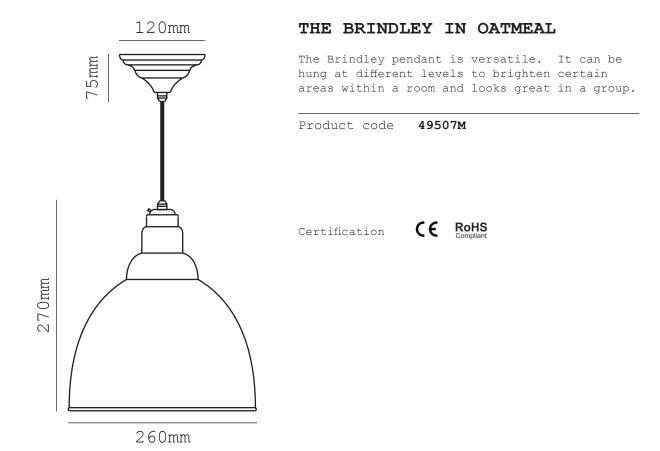

Specification

| Material    | Hand spun from solid steel<br>& finished in copper.                                                                                                                                               |
|-------------|---------------------------------------------------------------------------------------------------------------------------------------------------------------------------------------------------|
| Style       | Pendant light                                                                                                                                                                                     |
| Colour      | Matt Oatmeal exterior & White Gloss interior.