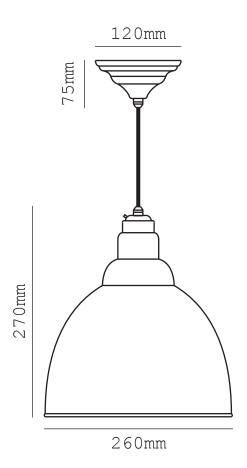

Cable type 1.5m

Black Fabric Cable

Weight 0.9kg

Dimensions Ø 260mm - H 270mm

Ceiling Rose Ø 120mm

<sup>\*</sup> Please note that as our pendants are handmade, weight & dimensions may vary slightly.