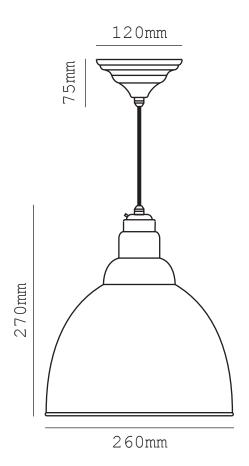

Weight 0.9kg

Dimensions Ø 260mm - H 270mm

Ceiling Rose Ø 120mm

<sup>\*</sup> Please note that as our pendants are handmade, weight & dimensions may vary slightly.