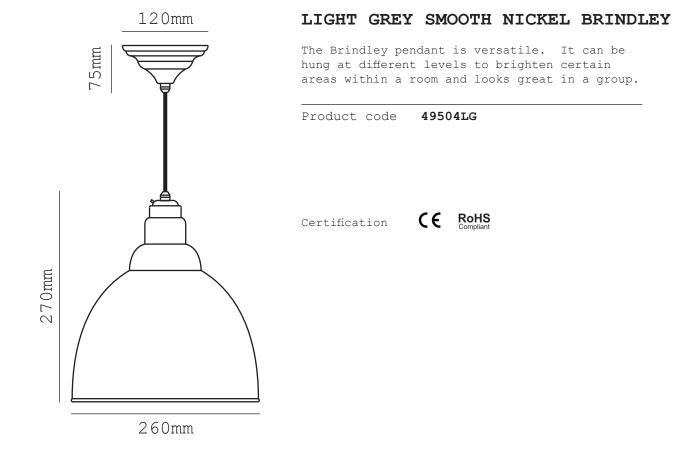

## Specification

| Material    | Hand spun from solid steel<br>& finished in smooth nickel.                                                                                                                                        |
|-------------|---------------------------------------------------------------------------------------------------------------------------------------------------------------------------------------------------|
| Style       | Pendant light                                                                                                                                                                                     |
| Colour      | Matt Light Grey exterior & Nickel interior.                                                                                                                                                       |
| Maintenance | Always make sure that the electricity supply has been turned off before cleaning. Remove dust with a soft dry cloth. Do not use any polishing agents, liquid or abrasive materials when cleaning. |
| Bulb Type   | E27 Edison Screw Lamp Fitting<br>LED Bulbs only<br>6W Maximum<br>Light fittings are dimmable as long as a dimmable LED bulb is fitted.                                                            |
| Cable type  | 1.5m<br>Black Fabric Cable                                                                                                                                                                        |
| Weight      | 0.9kg                                                                                                                                                                                             |
| Dimensions  | Ø 260mm - H 270mm                                                                                                                                                                                 |

\* Please note that as our pendants are handmade, weight & dimensions may vary slightly.

Ceiling Rose Ø 120mm