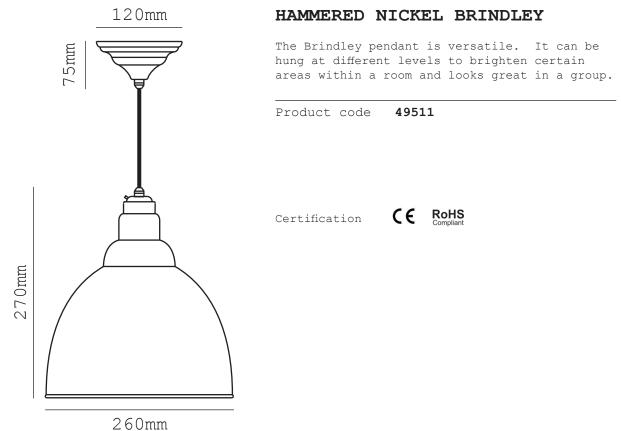

## Specification

| Material    | Hand spun from solid steel<br>& finished in hammered nickel.                                                                                                                                            |
|-------------|---------------------------------------------------------------------------------------------------------------------------------------------------------------------------------------------------------|
| Style       | Pendant light                                                                                                                                                                                           |
| Colour      | Nickel                                                                                                                                                                                                  |
| Maintenance | Always make sure that the electricity supply has been turned off before<br>cleaning. Remove dust with a soft dry cloth. Do not use any polishing<br>agents, liquid or abrasive materials when cleaning. |
| Bulb Type   | E27 Edison Screw Lamp Fitting<br>LED Bulbs only<br>6W Maximum<br>Light fittings are dimmable as long as a dimmable LED bulb is fitted.                                                                  |
| Cable type  | 1.5m<br>Black Fabric Cable                                                                                                                                                                              |
| Weight      | 0.9kg                                                                                                                                                                                                   |
| Dimensions  | Ø 260mm - H 270mm<br>Ceiling Rose Ø 120mm                                                                                                                                                               |