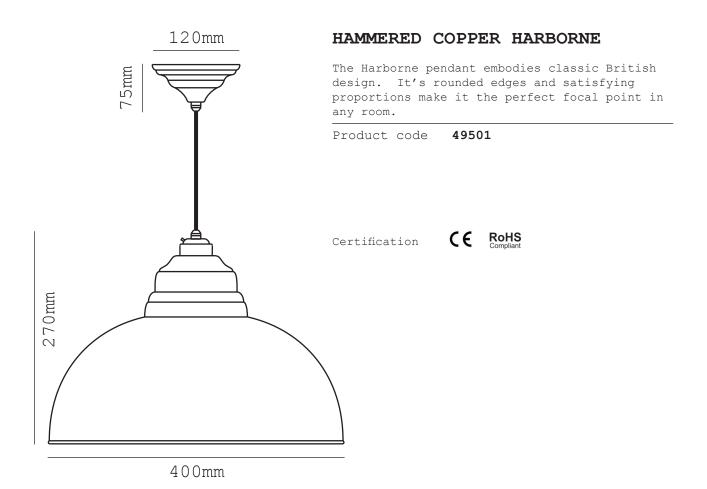

Weight 1.7kg

**Dimensions** Ø 400mm - H 270mm

Ceiling Rose Ø 120mm

<sup>\*</sup> Please note that as our pendants are handmade, weight & dimensions may vary slightly.