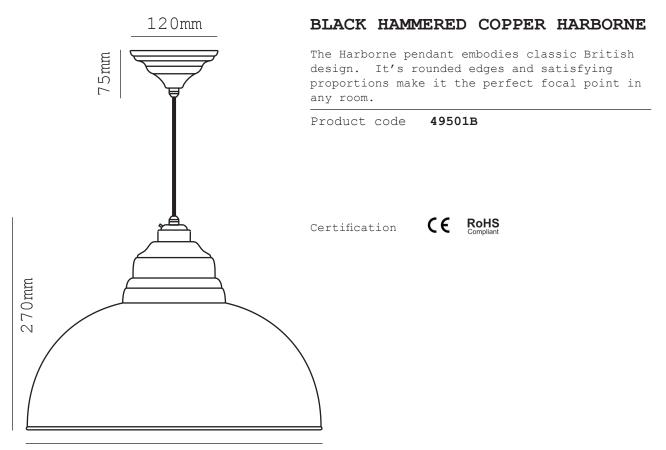

400mm

## Specification

| Material    | Hand spun from solid steel<br>& finished in hammered copper.                                                                                                                                            |
|-------------|---------------------------------------------------------------------------------------------------------------------------------------------------------------------------------------------------------|
| Style       | Pendant light                                                                                                                                                                                           |
| Colour      | Matt Black exterior & Copper interior.                                                                                                                                                                  |
| Maintenance | Always make sure that the electricity supply has been turned off before<br>cleaning. Remove dust with a soft dry cloth. Do not use any polishing<br>agents, liquid or abrasive materials when cleaning. |
| Bulb Type   | E27 Edison Screw Lamp Fitting<br>LED Bulbs only<br>6W Maximum<br>Light fittings are dimmable as long as a dimmable LED bulb is fitted.                                                                  |
| Cable type  | 1.5m<br>Black Fabric Cable                                                                                                                                                                              |
| Weight      | 1.7kg                                                                                                                                                                                                   |
| Dimensions  | Ø 400mm - H 270mm<br>Ceiling Rose Ø 120mm                                                                                                                                                               |