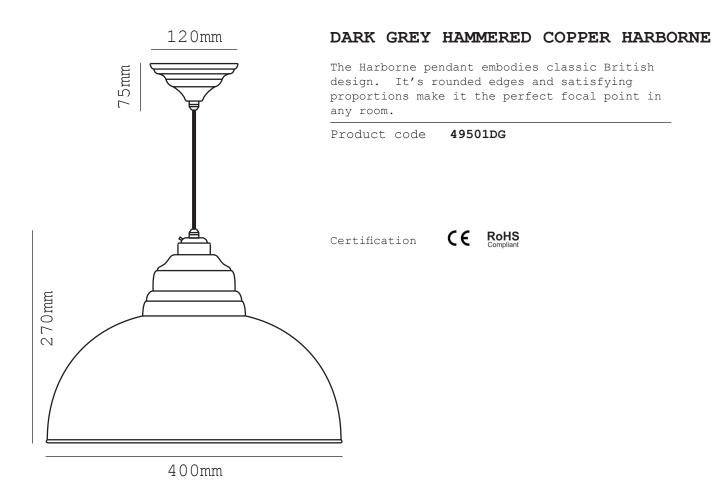

## Specification

Material Hand spun from solid steel

& finished in hammered copper.

Style Pendant light

Colour Matt Dark Grey exterior & Copper interior.

Maintenance Always make sure that the electricity supply has been turned off before

cleaning. Remove dust with a soft dry cloth. Do not use any polishing

agents, liquid or abrasive materials when cleaning.

Bulb Type E27 Edison Screw Lamp Fitting

LED Bulbs only 6W Maximum

Light fittings are dimmable as long as a dimmable LED bulb is fitted.

Cable type 1.5m

Black Fabric Cable

Weight 1.7kg

**Dimensions** Ø 400mm - H 270mm

Ceiling Rose Ø 120mm

<sup>\*</sup> Please note that as our pendants are handmade, weight & dimensions may vary slightly.