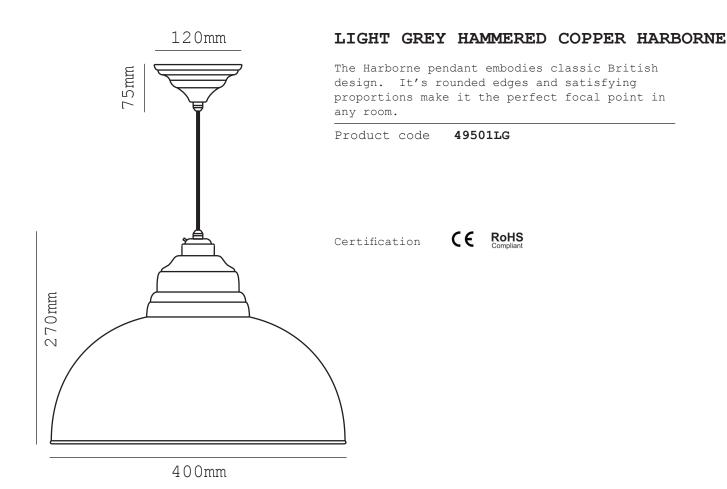

Cable type 1.5m

Black Fabric Cable

Weight 1.7kg

Dimensions Ø 400mm - H 270mm

Ceiling Rose Ø 120mm

<sup>\*</sup> Please note that as our pendants are handmade, weight & dimensions may vary slightly.