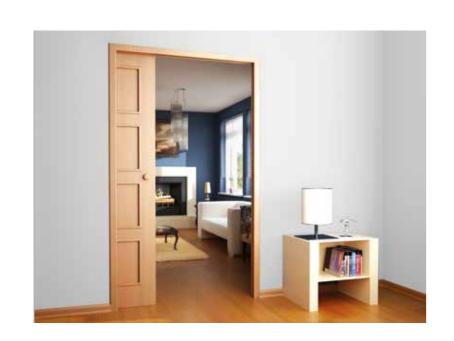

# **Jupiter**

### Sliding door system for room dividers

Max. door weight 30kg. Min door thickness 16mm

### **Features**

Jupiter is a top hung sliding door system for use with single room dividing doors. It is ideal for wooden or light panel doors with a weight up to 30kg.

The Jupiter system runs on adjustable edge hangers that are perfect for light applications.