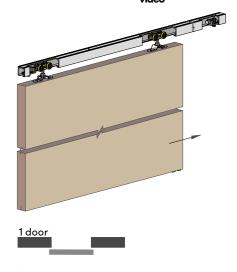

### **Kit Contains**

### **Features**

Jupiter is a top hung sliding door system for use with single room dividing doors. It is ideal for wooden or light panel doors with a weight up to 30kg.

The Jupiter system runs on adjustable edge hangers that are perfect for light applications.

- Strong aluminium top track with pre-drilled holes for easy installation
- Track can be cut to required length or joined to create longer systems
- Strong hangers with wheels on ball bearings for longer life and smooth and
- Clear polycarbonate bottom guide almost invisible when installed
- Extra Door Kit (without track) available for additional door