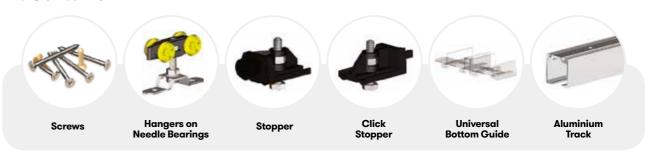

### **Kit Contains**

### **Features**

Herkules 60 is a sliding door system for use with single room dividing doors. It is ideal for heavier duty wooden or MDF doors with a weight of up to 60kg.

The Herkules 60 set is perfect for domestic or light commercial applications. The system runs on wheels on needle bearings for a long-lasting smooth running of doors. Options available: Symmetric Kit, Silent Stopper

- Strong aluminium top track with pre-drilled holes for easy installation
- Track can be ceiling/soffit mounted or wall hung (with optional wall brackets)
- Strong hangers with wheels on needle bearings for longer life and smooth and
- Clear polycarbonate bottom guide almost invisible when installed
- Range of options including wall brackets, spacers and pelmets