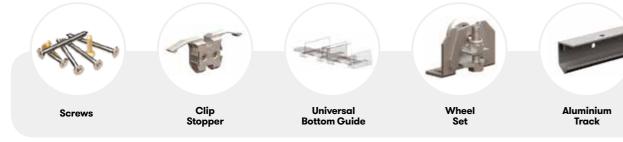

### **Kit Contains**

- Strong aluminium top track with pre-drilled holes for easy installation
- Track can be cut to required length or joined to create longer systems
- Strong hangers with wheels on ball bearings for longer life and smooth and
- Clear polycarbonate bottom guide almost invisible when installed
- Extra Door Kit (without track) available for additional door