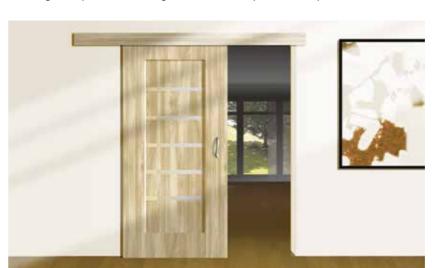

## Herkules 60

### Sliding door system for room dividers

Max. door weight 60kg. Min door thickness 16mm

### **Features**

Herkules 60 is a sliding door system for use with single room dividing doors. It is ideal for heavier duty wooden or MDF doors with a weight of up to 60kg.

The Herkules 60 set is perfect for domestic or light commercial applications. The system runs on wheels on needle bearings for a long-lasting smooth running of doors. Options available: Symmetric Kit, Silent Stopper