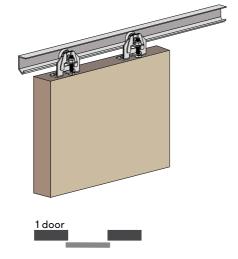

### Sliding door system for room dividers

Max. door weight 30kg. Min door thickness 16mm

### **Features**

Jupiter is a top hung sliding door system for use with single room dividing doors. It is ideal for wooden or light panel doors with a weight up to 30kg.

The Jupiter system runs on adjustable edge hangers that are perfect for light applications.

- Strong aluminium top track with pre-drilled holes for easy installation
- Track can be cut to required length or joined to create longer systems
- Strong hangers with wheels on ball bearings for longer life and smooth and
- Clear polycarbonate bottom guide almost invisible when installed
- Extra Door Kit (without track) available for additional door