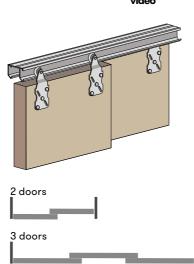

#### **Features**

Horus is a top hung sliding door system for wardrobes. It can be used with 2 or 3 wood/laminate doors with a weight of up to 45kg.

The Horus system is ideal for residential and light commercial applications.

| Code    | System Type | Door Type | Door<br>Material | Number of<br>Doors Hung | Max Individual<br>Door Weight (kg) | Door Thickness<br>(mm) | Track Length<br>(mm)        |
|---------|-------------|-----------|------------------|-------------------------|------------------------------------|------------------------|-----------------------------|
| SD/HR12 | Sliding     | Wardrobe  | Wood/Laminate    | 2                       | 45                                 | 16-40 mm               | 1200                        |
| SD/HR15 | Sliding     | Wardrobe  | Wood/Laminate    | 2                       | 45                                 | 16-40 mm               | 1500                        |
| SD/HR18 | Sliding     | Wardrobe  | Wood/Laminate    | 2                       | 45                                 | 16-40 mm               | 1800                        |
| SD/HR20 | Sliding     | Wardrobe  | Wood/Laminate    | 3                       | 45                                 | 16-40 mm               | 2000                        |
| SD/HR24 | Sliding     | Wardrobe  | Wood/Laminate    | 3                       | 45                                 | 16-40 mm               | 2400                        |
| SD/HR30 | Sliding     | Wardrobe  | Wood/Laminate    | 3                       | 45                                 | 16-40 mm               | 3000                        |
| SD/HR01 | Sliding     | Wardrobe  | Wood/Laminate    | 1                       | 45                                 | 16-40mm                | Extra door kit,<br>no track |
| SD/HR02 | Sliding     | Wardrobe  | Wood/Laminate    | 2                       | 45                                 | 16-40mm                | Extra door kit,<br>no track |