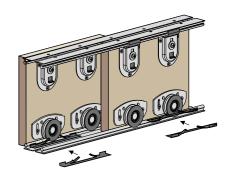

### **Kit Contains**

H20, H21, H22

Aluminium Track

- Double aluminium track top and bottom means positioning can be adjusted for different door thicknesses
- Strong bottom fixed rollers are mounted on ball bearings for extra smooth and auiet running
- Adjustable top mounted guides for easy regulation
- Optional Door Gear Kit (without track) SD/AR01 available for additional door
- Tested to over 100,000 cycles