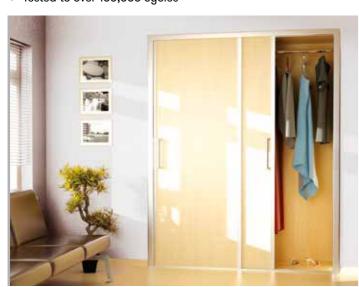

#### **Features**

Horus is a top hung sliding door system for wardrobes. It can be used with 2 or 3 wood/laminate doors with a weight of up to 45kg.

The Horus system is ideal for residential and light commercial applications.

NEW: A silent stopper option for Horus is now available to ensure quiet action at all times.

- Strong wheel sets are mounted on ball bearings for extra smooth and quiet running
- Clear polycarbonate bottom guide virtually invisible when installed
- Extra Door Kit (without track) available for additional door
- Tested to over 100,000 cycles