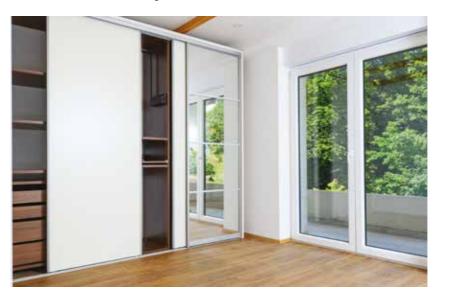

#### **Features**

Horus is a top hung sliding door system for wardrobes. It can be used with 2 or 3 wood/laminate doors with a weight of up to 45kg.

The Horus system is ideal for residential and light commercial applications.

#### **Features**

Ares 2 is a versatile twin track sliding door system for wardrobes. It can be used with 2 or 3 wooden, MDF or laminate doors with a weight up to 70kg.

The Ares 2 system is ideal for heavier duty doors in residential and light commercial applications.