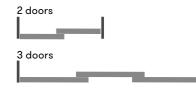

#### **Features**

Horus is a top hung sliding door system for wardrobes. It can be used with 2 or 3 wood/laminate doors with a weight of up to 45kg.

The Horus system is ideal for residential and light commercial applications.

#### **Features**

Ares 2 is a versatile twin track sliding door system for wardrobes. It can be used with 2 or 3 wooden, MDF or laminate doors with a weight up to 70kg.

The Ares 2 system is ideal for heavier duty doors in residential and light commercial applications.