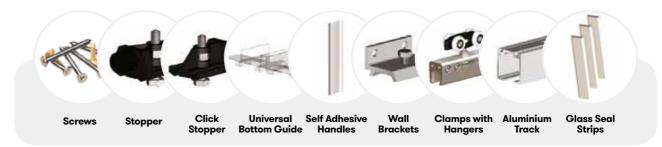

invisible when installed
- Tested to over 100,000 cycles



| Code     | System Type | Door Type    | Door<br>Material | Number of<br>Doors Hung | Max Individual<br>Door Weight (kg) | Door Thickness<br>(mm) | Track Length<br>(mm)        |
|----------|-------------|--------------|------------------|-------------------------|------------------------------------|------------------------|-----------------------------|
| SD/HG200 | Sliding     | Room Divider | Glass            | 1                       | 100                                | 8-12mm                 | 2000                        |
| SD/HG01  | Sliding     | Room Divider | Glass            | 1                       | 100                                | 8-12mm                 | Extra door kit,<br>no track |

### **Kit Contains**







installation