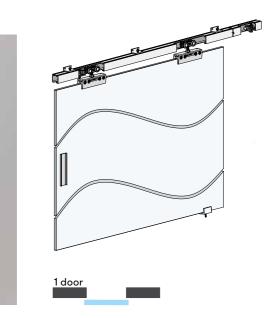

# Herkules 120

### Sliding door system for room dividers

Max. door weight 120kg. Min door thickness 22mm

#### **Features**

Herkules 120 is a heavy duty sliding door system for use with single room dividing doors.

It is ideal for wooden or MDF doors with a weight up to 120kg.

The system is suitable for domestic or medium commercial