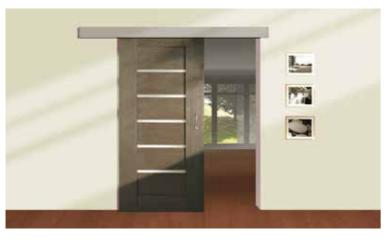

# Herkules 120

### Sliding door system for room dividers

Max. door weight 120kg. Min door thickness 22mm

#### **Features**

Herkules 120 is a heavy duty sliding door system for use with single room dividing doors.

It is ideal for wooden or MDF doors with a weight up to 120kg.

The system is suitable for domestic or medium commercial

applications. Runs on wheels on ball bearings to ensure smooth and quiet action.

Options available: Symmetric Kit, Silent Stopper

- Strong aluminium top track with pre-drilled holes for easy installation
- Track can be ceiling/soffit mounted or wall hung (with optional wall brackets)
- Strong hangers with wheels on ball bearings for longer life and extra smooth and quiet running
- Clear polycarbonate bottom guide almost invisible when installed
- Range of options including wall brackets, spacers and pelmets
- Extra Door Kit (without track) available for additional door
- Tested to over 100,000 cycles