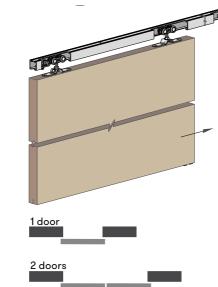

applications. Runs on wheels on ball bearings to ensure smooth and quiet action.

Options available: Symmetric Kit, Silent Stopper

- Strong aluminium top track with pre-drilled holes for easy installation
- Track can be ceiling/soffit mounted or wall hung (with optional wall brackets)
- Strong hangers with wheels on ball bearings for longer life and extra smooth and quiet running
- Clear polycarbonate bottom guide almost invisible when installed
- Range of options including wall brackets, spacers and pelmets
- Extra Door Kit (without track) available for additional door
- Tested to over 100,000 cycles

| Code            | System Type | Door Type    | Door<br>Material | Number of<br>Doors Hung | Max Individual<br>Door Weight (kg) | Door Thickness<br>(mm) | Track Length<br>(mm)        |
|-----------------|-------------|--------------|------------------|-------------------------|------------------------------------|------------------------|-----------------------------|
| SD/HS1212       | Sliding     | Room Divider | Wood/Laminate    | 1                       | 120                                | min 22mm               | 1200                        |
| SD/HS1215       | Sliding     | Room Divider | Wood/Laminate    | 1                       | 120                                | min 22mm               | 1500                        |
| SD/HS1218       | Sliding     | Room Divider | Wood/Laminate    | 1                       | 120                                | min 22mm               | 1800                        |
| SD/HS1220       | Sliding     | Room Divider | Wood/Laminate    | 1                       | 120                                | min 22mm               | 2000                        |
| SD/HS1224       | Sliding     | Room Divider | Wood/Laminate    | 1                       | 120                                | min 22mm               | 2400                        |
| SD/HS1230       | Sliding     | Room Divider | Wood/Laminate    | 1                       | 120                                | min 22mm               | 3000                        |
| SD/HS-<br>120GR | Sliding     | Room Divider | Wood/Laminate    | 1                       | 120                                | min 22mm               | Extra door kit,<br>no track |