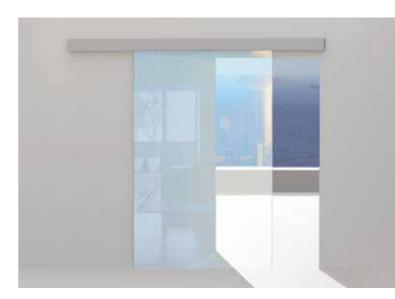

# **Herkules** Glass

## Sliding door system for room dividers

Max. door weight 100kg. Door thickness 8-12mm

### **Features**

Herkules Glass is a sliding door system for use with single room dividing doors. It is ideal for glass doors with a weight up to 100kg.

The system runs on wheels on ball bearings attached to glass clamps. The innovative clamping system ensures no drilling or cutting of glass is necessary, making installation very easy. Herkules Glass can be used on domestic or light commercial room dividers and screens. Options available: Symmetric Kit, Silent Stopper