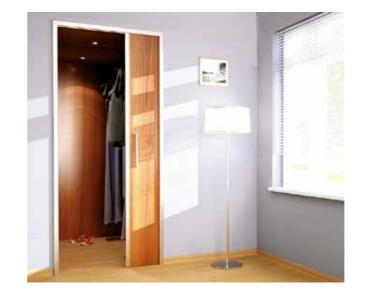

### **Features**

Ares 3 is our premium sliding door system for wardrobes. It is ideal for use with 2 or 3 heavier duty wooden or laminate doors with a weight up to 70kg in residential or light commercial applications.

- Top and bottom aluminium track matches finish of door profiles
- Top track features an integrated pelmet
- Decorative aluminium profiles to cover all door edges provide a highly attractive finish
- Top and bottom mounted rollers on ball bearings for extra smooth and quiet running
- Wheels mounted on sprung chasis making for easy installation and removal of doors
- Available in a choice of light brown and silver finishes
- Tested to over 100,000 cycles