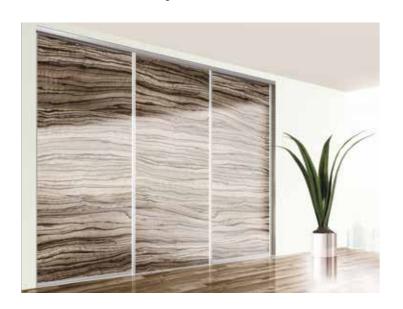

### **Features**

Ares 3 is our premium sliding door system for wardrobes. It is ideal for use with 2 or 3 heavier duty wooden or laminate doors with a weight up to 70kg in residential or light commercial applications.

- Top and bottom aluminium track matches finish of door profiles
- Top track features an integrated pelmet
- Decorative aluminium profiles to cover all door edges provide a highly attractive finish
- Top and bottom mounted rollers on ball bearings for extra smooth and quiet running
- Wheels mounted on sprung chasis making for easy installation and removal of doors
- Available in a choice of light brown and silver finishes
- Tested to over 100,000 cycles