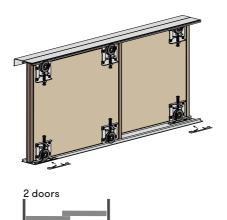

# Ares 3

## Sliding door system for wardrobes

Max. door weight 70kg. Door thickness 18mm

### **Features**

Ares 3 is our premium sliding door system for wardrobes. It is ideal for use with 2 or 3 heavier duty wooden or laminate doors with a weight up to 70kg in residential or light commercial applications.

- Top and bottom aluminium track matches finish of door profiles
- Top track features an integrated pelmet
- Decorative aluminium profiles to cover all door edges provide a highly attractive finish
- Top and bottom mounted rollers on ball bearings for extra smooth and quiet running
- Wheels mounted on sprung chasis making for easy installation and removal of doors
- Available in a choice of light brown and silver finishes
- Tested to over 100,000 cycles









| System Type/<br>Finish | Door Type                                                                        | Door<br>Material                                                                                              | Number of<br>Doors Hung                                                                                                                                                                                    | Max Individual<br>Door Weight (kg)                                                                                                                                                                                                                                                                       | Door Thickness<br>(mm)