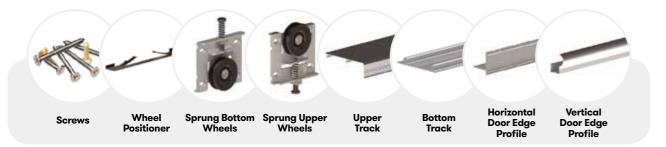

Wardrobe     Wood/Laminate     3 | Finish     Door Type     Material     Doors Hung     Door Weight (kg)       Sliding/Light Brown     Wardrobe     Wood/Laminate     2     70       Sliding/Silver     Wardrobe     Wood/Laminate     2     70       Sliding/Light Brown     Wardrobe     Wood/Laminate     3     70       Sliding/Silver     Wardrobe     Wood/Laminate     3     70 | Finish     Door Type     Material     Doors Hung     Door Weight (kg)     (mm)       Sliding/Light<br>Brown     Wardrobe     Wood/Laminate     2     70     18 mm       Sliding/Silver     Wardrobe     Wood/Laminate     2     70     18 mm       Sliding/Light<br>Brown     Wardrobe     Wood/Laminate     3     70     18 mm       Sliding/Silver     Wardrobe     Wood/Laminate     3     70     18 mm |

### **Kit Contains**



## Saturn

## Sliding door system for room dividers

Max. door weight 45kg. Min door thickness 16mm

### **Features**

Saturn is a top hung sliding door system for use with single room dividing doors. It is ideal for MDF doors with a weight up to 45kg in residential and light commercial applications.

The system runs on aluminium hangers with wheels mounted on ball bearings for a smooth and quiet action.

- Strong aluminium top track with pre-drilled holes for easy installation
- Track can be cut to required length or joined to create longer systems
- Strong hangers with wheels on ball bearings for longer life and smooth and quiet running
- Clear polycarbonate bottom guide almost invisible when installed
- Extra Door Kit (without track) available for additional door





Sliding systems