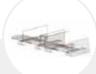

### **Features**

Ares 3 is our premium sliding door system for wardrobes. It is ideal for use with 2 or 3 heavier duty wooden or laminate doors with a weight up to 70kg in residential or light commercial applications.

- Top and bottom aluminium track matches finish of door profiles
- Top track features an integrated pelmet
- Decorative aluminium profiles to cover all door edges provide a highly attractive finish
- Top and bottom mounted rollers on ball bearings for extra smooth and quiet running
- Wheels mounted on sprung chasis making for easy installation and removal of doors
- Available in a choice of light brown and silver finishes
- Tested to over 100,000 cycles