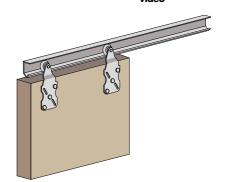

oor system for room dividers

Max. door weight 45kg. Min door thickness 16mm

### **Features**

Saturn is a top hung sliding door system for use with single room dividing doors. It is ideal for MDF doors with a weight up to 45kg in residential and light commercial applications.

The system runs on aluminium hangers with wheels mounted on ball bearings for a smooth and quiet action.

- Strong aluminium top track with pre-drilled holes for easy installation
- Track can be cut to required length or joined to create longer systems
- Strong hangers with wheels on ball bearings for longer life and smooth and quiet running
- Clear polycarbonate bottom guide almost invisible when installed
- Extra Door Kit (without track) available for additional door





Sliding systems

can to atch stallation







| Code    | System Type | Door Type    | Door<br>Material | Number of<br>Doors Hung | Max Individual<br>Door Weight (kg) | Door Thickness<br>(mm) | Track Length<br>(mm)        |
|---------|-------------|--------------|------------------|-------------------------|------------------------------------|------------------------|-----------------------------|
| SD/ST12 | Sliding     | Room Divider | Wood/Laminate    | 1                       | 45                                 | min 16mm               | 1200                        |
| SD/ST15 | Sliding     | Room Divider | Wood/Laminate    | 1                       | 45                                 | min 16mm               | 1500                        |
| SD/ST18 | Sliding     | Room Divider | Wood/Laminate    | 1