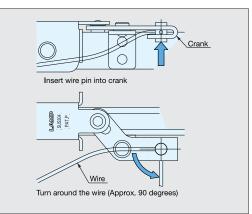

www.sugatsune-intl.com

+81 3 3866 2260

Installation of lock-release wire (WR and WL type only)

|           |              |            | _          |                     |              |
|-----------|--------------|------------|------------|---------------------|--------------|
|           |              |            |            | Material            | Finish       |
|           |              |            |            | 304 Stainless Steel | Polished     |
|           |              |            | _          | 1                   |              |
| Item No.  | Туре         | Туре       | Weight (g) | Box (pcs)           | Carton (pcs) |
| YA-2020WR | With Wire    | Right Open | - 650      | - 4                 | 16           |
| YA-2020WL |              | Left Open  |            |                     |              |
| YA-2020R  | Without Wire | Right Open | - 630      |                     |              |
| YA-2020L  |              | Left Open  |            |                     |              |