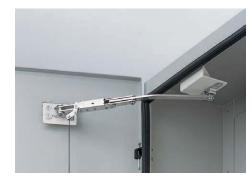

## **DOOR HOLDER**

## YA-2020, 2020W

- Mechanically locks door when fully opened.
- Slide the locking lever to release lock. Locking grip will keep unlocked until the door is moved, for easy handling.
- YA-2020 WR/WL (with lock release wire) available for tall application.
- Left and Right handed available.
- Tensile Force : Max. 150kg (330 lbs)
- Compression Load : Max. 60kg (132 lbs)