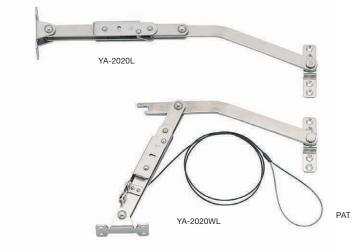

## YA-2020, 2020W

- Mechanically locks door when fully opened.
- Slide the locking lever to release lock. Locking grip will keep unlocked until the door is moved, for easy handling.
- YA-2020 WR/WL (with lock release wire) available for tall application.
- Left and Right handed available.
- Tensile Force : Max. 150kg (330 lbs)
- Compression Load : Max. 60kg (132 lbs)

www.sugatsune-intl.com

+81 3 3866 2260

Installation of lock-release wire (WR and WL type only)

|           |              |            | _          |                     |              |
|-----------|--------------|------------|------------|---------------------|--------------|
|           |              |            |            | Material            | Finish       |
|           |              |            |            | 304 Stainless Steel | Polished     |
|           |              |            | _          | 1                   |              |
| Item No.  | Туре         | Туре       | Weight (g) | Box (pcs)           | Carton (pcs) |
| YA-2020WR | With Wire    | Right Open | - 650      | - 4                 | 16           |
| YA-2020WL |              | Left Open  |            |                     |              |
| YA-2020R  | Without Wire | Right Open | - 630      |                     |              |
| YA-2020L  |              | Left Open  |            |                     |              |