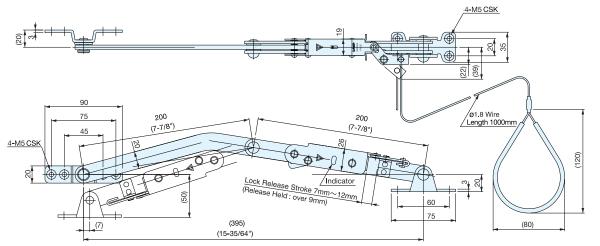

## YA-2020, 2020W

- Mechanically locks door when fully opened.
- Slide the locking lever to release lock. Locking grip will keep unlocked until the door is moved, for easy handling.
- YA-2020 WR/WL (with lock release wire) available for tall application.
- Left and Right handed available.
- Tensile Force : Max. 150kg (330 lbs)
- Compression Load : Max. 60kg (132 lbs)

www.sugatsune-intl.com

+81 3 3866 2260

Installation of lock-release wire (WR and WL type only)

|           |              |            | _          |                     |              |
|-----------|--------------|------------|------------|---------------------|--------------|
|           |              |            |            | Material            | Finish       |
|           |              |            |            | 304 Stainless Steel | Polished     |
|           |              |            | _          | 1                   |              |
| Item No.  | Туре         | Туре       | Weight (g) | Box (pcs)           | Carton (pcs) |
| YA-2020WR | With Wire    | Right Open | - 650      | - 4                 | 16           |
| YA-2020WL |              | Left Open  |            |                     |              |
| YA-2020R  | Without Wire | Right Open | - 630      |                     |              |
| YA-2020L  |              | Left Open  |            |                     |              |