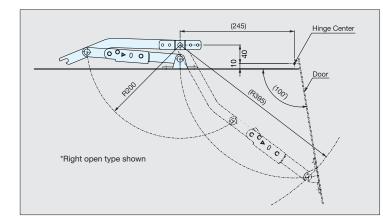

## YA-2020, 2020W

- Mechanically locks door when fully opened.
- Slide the locking lever to release lock. Locking grip will keep unlocked until the door is moved, for easy handling.
- YA-2020 WR/WL (with lock release wire) available for tall application.
- Left and Right handed available.
- Tensile Force : Max. 150kg (330 lbs)
- Compression Load : Max. 60kg (132 lbs)

www.sugatsune-intl.com

+81 3 3866 2260

Installation of lock-release wire (WR and WL type only)

|           |              |            | _          |                     |              |
|-----------|--------------|------------|------------|---------------------|--------------|
|           |              |            |            | Material            | Finish       |
|           |              |            |            | 304 Stainless Steel | Polished     |
|           |              |            | _          | 1                   |              |
| Item No.  | Туре         | Туре       | Weight (g) | Box (pcs)           | Carton (pcs) |
| YA-2020WR | With Wire    | Right Open | - 650      | - 4                 | 16           |
| YA-2020WL |              | Left Open  |            |                     |              |
| YA-2020R  | Without Wire | Right Open | - 630      |                     |              |
| YA-2020L  |              | Left Open  |            |                     |              |