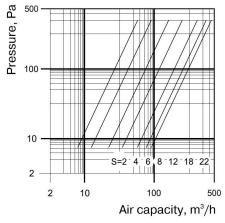

See graphs below for pressure losses at various values of 's'

136-04 & 136-24 (100mm)

136-05 & 136-25 (125mm)

136-06 & 136-26 (150mm)

UK tel: 08443 715523 UK fax: 08443 715524

International tel: +44 (0) 1302 348878 International fax: +44 (0) 1302 348879 Email: vent.info@polypipe.com Web: www.polypipe.com/ventilation Polypipe Ventilation Sandall Stones Road Kirk Sandall Industrial Estate Kirk Sandall, Doncaster DN3 1QR United Kingdom