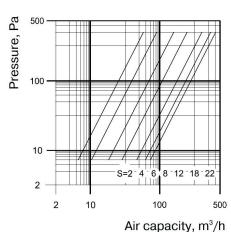

See graphs below for pressure losses at various values of 's'

136-04 & 136-24 (100mm)

136-05 & 136-25 (125mm)

136-06 & 136-26 (150mm)

UK tel: 08443 715523 UK fax: 08443 715524

International tel: +44 (0) 1302 348878 International fax: +44 (0) 1302 348879 Email: vent.info@polypipe.com Web: www.polypipe.com/ventilation Polypipe Ventilation Sandall Stones Road Kirk Sandall Industrial Estate Kirk Sandall, Doncaster DN3 1QR United Kingdom