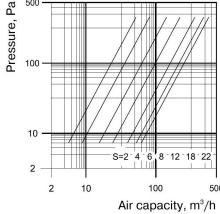

See graphs below for pressure losses at various values of 's'

136-04 & 136-24 (100mm)

136-05 & 136-25 (125mm)

136-06 & 136-26 (150mm)

UK tel: 08443 715523 UK fax: 08443 715524

International tel: +44 (0) 1302 348878 International fax: +44 (0) 1302 348879 Email: vent.info@polypipe.com Web: www.polypipe.com/ventilation Polypipe Ventilation Sandall Stones Road Kirk Sandall Industrial Estate Kirk Sandall, Doncaster DN3 1QR United Kingdom