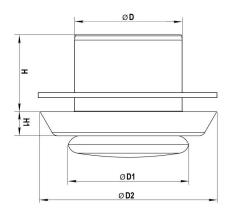

| Product         | Dimensions (mm) |     |     |    |    | Air pass | Damper normal |
|-----------------|-----------------|-----|-----|----|----|----------|---------------|
| code            | D               | D1  | D2  | Н  | H1 | (m²)     | pitch (mm)    |
| 136-04 & 136-24 | 100             | 90  | 148 | 58 | 28 | 0-0.006  | 20            |
| 136-05 & 136-25 | 125             | 110 | 166 | 58 | 20 | 0-0.008  | 22            |
| 136-06 & 136-26 | 150             | 128 | 200 | 58 | 20 | 0-0.009  | 23            |