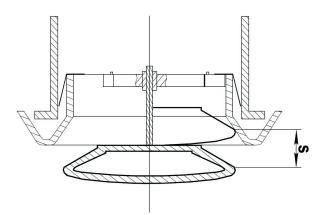

See graphs below for pressure losses at various values of 's'

136-04 & 136-24 (100mm)

136-05 & 136-25 (125mm)

136-06 & 136-26 (150mm)

UK tel: 08443 715523 UK fax: 08443 715524

International tel: +44 (0) 1302 348878 International fax: +44 (0) 1302 348879 Email: vent.info@polypipe.com Web: www.polypipe.com/ventilation Polypipe Ventilation Sandall Stones Road Kirk Sandall Industrial Estate Kirk Sandall, Doncaster DN3 1QR United Kingdom