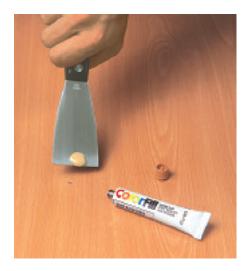

#### **Directions for Use:**

Clean area with a white tissue moistened with ColorFill solvent, never use thinners or other solvents.

Open the tube and squeeze out a liberal amount of ColorFill onto a flat steel spatula or putty knife.

Place the blade behind the damaged area and draw back over the damage filling the chip or scratch with material,

pressing firmly to leave as little excess on the surface as possible.

Using a spatula carefully scrape off the overfill around the damage avoiding the filled area which may still be wet then wipe around the area with a solvent moistened white tissue.

It is important to keep the spatula clean at all times to ensure a smooth finish.

Depending on shrinkage and depth of the damage a second or third application may be necessary. It is possible to build up as many layers as required to build up the surface, remembering to clean off the overfill between each application.