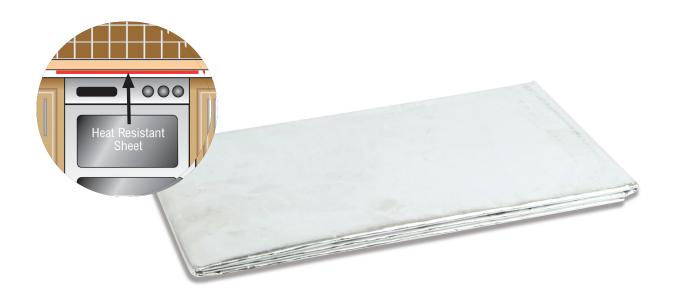

# Heat Reflective Sheet

### **Key Features:**

- Heat Reflective Aluminium Sheet will protect the worktop underside from radiant heat.
- Heat Reflective Aluminium Sheet is a 30 micron aluminium foil, coated one side with acrylic, pressure sensitive adhesive.
  The sheet is backed with strong polythene coated release paper.
- Flame retardant
- High temperature resistance
- Easy tear
- Water resistant
- Aggressive adhesive

## **Directions for Use:**

Peel off the backing paper and adhere to the underside of the worktop, above appliances that give off heat eg. cooker, dishwasher etc.