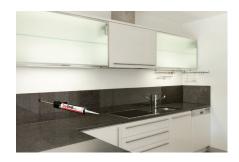

#### For Bonding applications:

Apply adhesive in vertical stripes with 10-20cm distance between them. Do not apply adhesive in dots.

## **Retailer Opportunity:**

- TopSeal can be sold with all kitchen and shower/wall panel installations.
- As TopSeal has excellent grab and gap filling properties it is much more suitable for Backsplashes and Upstands than regular silicone.