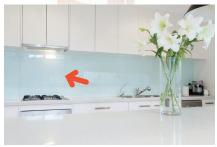

#### **Features & Benefits:**

- 10 colours ex stock next day delivery.
- TopSeal is a Colour matched adhesive and sealant. Use on shower/wall panels, backsplashes and worktop upstands. High strength / Waterproof / Flexible. It bonds and Seals at the same time.
- TopSeal adheres to most surfaces – Quartz, Laminate, Stainless Steel, Glass and many more.
- TopSeal is an excellent gap filler and has very little shrinkage.
- Waterproof and flexible once cured.
- 10 15 minutes open time
- Excellent bond strength. Use to secure Upstands, Backsplashes and Wall Panels in place.
- Bonds even to damp surfaces
- TopSeal contains no solvents and is Environmentally friendly. So there is no smell, no fumes and it is non toxic.
- Fast cure even at low temperatures.

## **Retailer Opportunity:**

- TopSeal can be sold with all kitchen and shower/wall panel installations.
- As TopSeal has excellent grab and gap filling properties it is much more suitable for Backsplashes and Upstands than regular silicone.