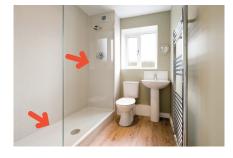

### For Sealing applications:

Apply an even bead along the area to be finished and smooth using a tool or soft scraper.

Clean up with soapy solution before skin formation.

Replace cap after use.

Allow to cure for 24 hours before use.

## **Retailer Opportunity:**

- TopSeal can be sold with all kitchen and shower/wall panel installations.
- As TopSeal has excellent grab and gap filling properties it is much more suitable for Backsplashes and Upstands than regular silicone.