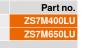

#### Front/base stabiliser for thin fronts - For stabilising wide fronts and drawer bases Order information - Reinforces the connection between the drawer base **Fixing method** Colour Part no. and the front EXPANDO T RAL 7037 dust Z96.00T1 - Recommendation: grey Cabinet width KB > 600 mm: 1 item Page instructions Cabinet width KB > 900 mm: 2 items Fixing system for thin fronts - EXPANDO T 554 Front height FH > 380 mm: 1 item Assembly recommendation and limitation of 555 liability - EXPANDO T Planning Space requirement in cabinet Drilling distances - front 8 0 0 Ø10<sup>+0.1\*\*</sup> Ø10 35 5 Ø10 min min 6