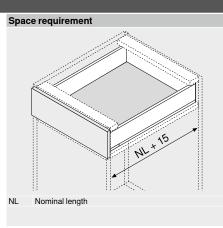

#### Front/base stabiliser for thin fronts - For stabilising wide fronts and drawer bases Order information - Reinforces the connection between the drawer base **Fixing method** Colour Part no. and the front EXPANDO T RAL 7037 dust Z96.00T1 - Recommendation: grey Cabinet width KB > 600 mm: 1 item Page instructions Cabinet width KB > 900 mm: 2 items Fixing system for thin fronts - EXPANDO T 554 Front height FH > 380 mm: 1 item Assembly recommendation and limitation of 555 liability - EXPANDO T Planning Space requirement in cabinet Drilling distances - front 8 0 0 Ø10<sup>+0.1\*\*</sup> Ø10 35 5 Ø10 min min 6