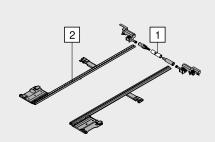

#### Side stabilisation

- Additional stabilisation for extra wide high fronted pull-outs

min 6

=\*

Stone and ceramic +0.2/-0.1 mm

X = 14 mm + FAFA

\*\*

Front overlay Min. 80 mm

> 205 561

66

- Recommendation: cabinet width KB 900-1400 mm Aluminium rod suitable for KB up to 1400 mm, for cutting to size
- No additional space requirement at the bottom
- Suitable for use with BLUMOTION, SERVO-DRIVE, TIP-ON BLUMOTION and TIP-ON