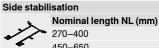

#### Side stabilisation

- Additional stabilisation for extra wide high fronted pull-outs

min 6

=\*

Stone and ceramic +0.2/-0.1 mm

X = 14 mm + FAFA

\*\*

Front overlay Min. 80 mm

> 205 561

66

- Recommendation: cabinet width KB 900-1400 mm Aluminium rod suitable for KB up to 1400 mm, for cutting to size
- No additional space requirement at the bottom
- Suitable for use with BLUMOTION, SERVO-DRIVE, TIP-ON BLUMOTION and TIP-ON