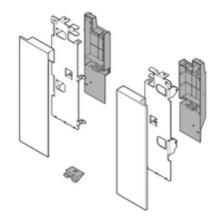

## **Product details**

## LEGRABOX front fixing, height C, for inner pull-out with gallery, right+left

| Part number                | ZI7.3CI0                          |
|----------------------------|-----------------------------------|
| Item number                | 09439314                          |
| Colour / finish            | Brushed lacquered stainless steel |
| Packaging quantity         | 1/6                               |
| Weight per 1,000 Pcs in kg | 515.8                             |
| EAN code                   | 9009494049435                     |
| UPC code                   |                                   |

## Technical attributes

| Attribute                                      | Value                                      |
|------------------------------------------------|--------------------------------------------|
| type of front fixing                           | for inner pull-out with gallery            |
| front fixing variant                           | Height C                                   |
| Material                                       | Stainless steel (Inox)                     |
| Colour / finish                                | Stainless steel longside brushed lacquered |
| Connection front fixing bracket to front piece | screw-on                                   |
| connection front fixing bracket to drawer side | insertion                                  |
| Item package                                   | right+left                                 |
| packaging                                      | Commercial packing                         |