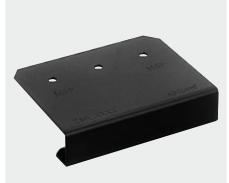

## Drilling template for TANDEM-front fixing

- Template for drilling the fixing positions for the front adjustment bracket (295.1000) on the 4-sided wooden drawer
- Application in conjunction with front adjustment bracket (295.1000) and DYNAPLAN
- Material: steel

Symbolic image

| Order information |     |                                           |          |  |
|-------------------|-----|-------------------------------------------|----------|--|
|                   |     | Description                               | Part no. |  |
|                   |     | Drilling template for TANDEM-front fixing | ZML.0050 |  |
| Composed of:      |     |                                           |          |  |
| -                 | 1 x | Drilling template for TANDEM-front fixing |          |  |