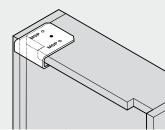

#### Drawer assembly

- Useful application only if front adjustment bracket (295.1000) is used in conjunction with TANDEM, DYNAPLAN
- The fixing position of the front adjustment bracket must be taken from the DYNAPLAN planning result
- Position template on to wooden drawer and drill