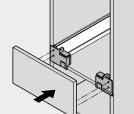

#### Front assembly – drawer

- Position marking template on to an assembled drawer that has already been inserted into the cabinet
- Set stop to desired front overlay
- Position front and mark front fixing positions with a light tap

## Front assembly – K/L drawer side

- Position marking template on to an assembled drawer that has already been inserted into the cabinet
- Set stop to desired front overlay
- For TANDEMBOX intivo use L drawer side flags
- For TANDEMBOX antaro/TANDEMBOX plus use K drawer side flags
- Position front and mark front fixing positions with a light tap