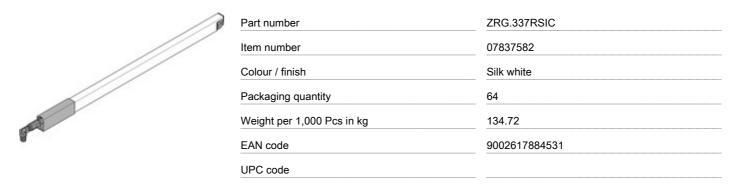

## **Product details**

TANDEMBOX longside gallery rail (upper), for high fronted pull-out, NL=400 mm, left, for TANDEMBOX antaro

## Technical attributes

| Attribute                            | Value                                 |
|--------------------------------------|---------------------------------------|
| gallery type                         | Longside gallery rail                 |
| Material                             | Steel                                 |
| Colour / finish                      | Silk white                            |
| colour of retaining section / sleeve | Silk white                            |
| Nominal Length                       | 337                                   |
| Length                               | 335.5                                 |
| rod dimension                        | Rod with 23 x 14 mm cross section     |
| system length of runner              | 400                                   |
| connection gallery with front        | by INSERTA (with drilling into front) |
| connection gallery with back         | clip on (C)                           |
| Item package                         | left                                  |
| packaging                            | industrial packing                    |