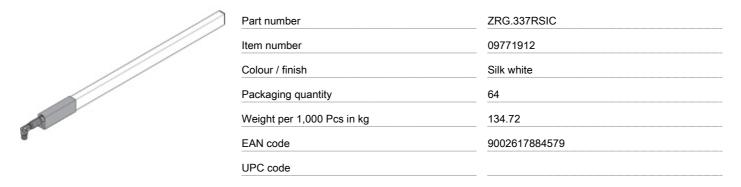

## **Product details**

TANDEMBOX longside gallery rail (upper), for high fronted pull-out, NL=400 mm, right, for TANDEMBOX antaro

## Technical attributes

| Attribute                            | Value                                 |
|--------------------------------------|---------------------------------------|
| gallery type                         | Longside gallery rail                 |
| Material                             | Steel                                 |
| Colour / finish                      | Silk white                            |
| colour of retaining section / sleeve | Silk white                            |
| Nominal Length                       | 337                                   |
| Length                               | 335.5                                 |
| rod dimension                        | Rod with 23 x 14 mm cross section     |
| system length of runner              | 400                                   |
| connection gallery with front        | by INSERTA (with drilling into front) |
| connection gallery with back         | clip on (C)                           |
| Item package                         | right                                 |
| packaging                            | industrial packing                    |